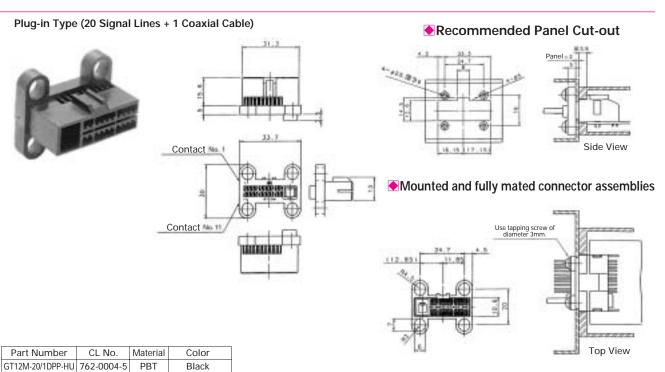

# ● Housing (GT12 Series Hybrid Type) Combination Cable Type (20 Signal Lines + 1 Coaxial Cable) Contact Part Number | CL No. | Material | Color | GT12M-20/1DP-HU | 762-0002-0 | PBT | Black

Note 1: Terminal for the coaxial cable are the GT5 Series. Note 2: This product is used in conjunction with the cover.