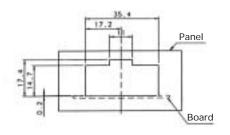

### **▶** Recommended PCB Mounting Pattern

### **Necommended Panel Cut-out**

| Part Number     | CL No.     | Item           | Material     | Finish           |  |
|-----------------|------------|----------------|--------------|------------------|--|
|                 | 762-0001-7 | Housing        | PBT          | Color: Black     |  |
|                 |            | Terminal       | Copper alloy | Tin plating      |  |
| GT12M-20/1DS-DS |            | Insulation     | PBT          | Color: Dark gray |  |
|                 |            | Inner terminal | Brass        | Tin plating      |  |
|                 |            | Outer terminal | Brass        | Tin plating      |  |