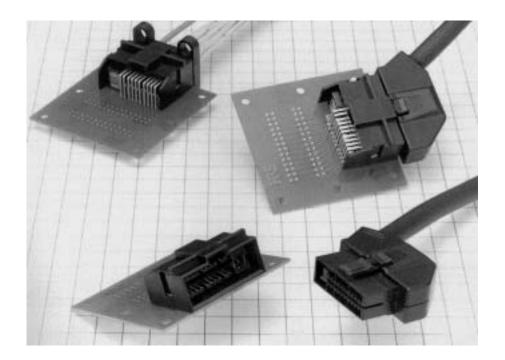

# **GT12 Series**

— 2 mm Pitch, Miniature ECU Connectors — <Hirose Original Reverse Concept>



### Features

- 2 mm pitch type connector
- Low insertion and removal force compared with the Hirose Electric GT10 Series.
- Built to solve the problem of terminal deformation at time of wire crimping.

## F Connectors

### Board Type









### **▶** Recommended PCB Mounting Pattern

### **Necommended Panel Cut-out**





| Part Number     | CL No.     | Item           | Material     | Finish           |  |
|-----------------|------------|----------------|--------------|------------------|--|
|                 | 762-0001-7 | Housing        | PBT          | Color: Black     |  |
|                 |            | Terminal       | Copper alloy | Tin plating      |  |
| GT12M-20/1DS-DS |            | Insulation     | PBT          | Color: Dark gray |  |
|                 |            | Inn