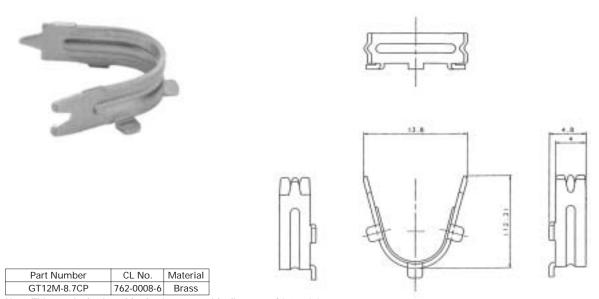

### Cable Clamp Terminal

Note: This terminal suits cables having an outside diameter of 8.6 to 8.8 mm.