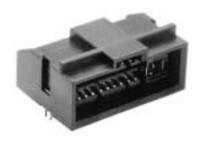

# **GT12 Series**

— 2 mm Pitch, Miniature ECU Connectors — <Hirose Original Reverse Concept>



### Features

- 2 mm pitch type connector
- Low insertion and removal force compared with the Hirose Electric GT10 Series.
- Built to solve the problem of terminal deformation at time of wire crimping.

## F Connectors

### Board Type









### **▶** Recommended PCB Mounting Pattern

### **Necommended Panel Cut-out**





| Part Number     | CL No.     | Item           | Material     | Finish           |  |
|-----------------|------------|----------------|--------------|------------------|--|
|                 | 762-0001-7 | Housing        | PBT          | Color: Black     |  |
|                 |            | Terminal       | Copper alloy | Tin plating      |  |
| GT12M-20/1DS-DS |            | Insulation     | PBT          | Color: Dark gray |  |
|                 |            | Inner terminal | Brass        | Tin plating      |  |
|                 |            | Outer terminal | Brass        | Tin plating      |  |







| Part Number  | CL No.     | Conductor Size (AWG) | Outer Diameter | Material | Finish