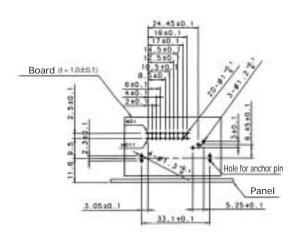

### **▶** Recommended PCB Mounting Pattern

### **Necommended Panel Cut-out**

| Part Number     | CL No.     | Item           | Material     | Finish           |  |
|-----------------|------------|----------------|--------------|------------------|--|
|                 | 762-0001-7 | Housing        | PBT          | Color: Black     |  |
|                 |            | Terminal       | Copper alloy | Tin plating      |  |
| GT12M-20/1DS-DS |            | Insulation     | PBT          | Color: Dark gray |  |
|                 |            | Inner terminal | Brass        | Tin plating      |  |
|                 |            | Outer terminal | Brass        | Tin plating      |  |