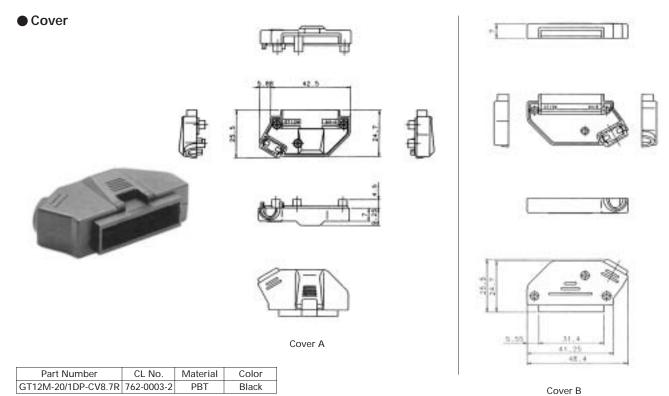

Note 1: This product suits cables having an outside diameter of 8.6 to 8.8 mm.

Note 2: This product is sold as a set of cover and screws.