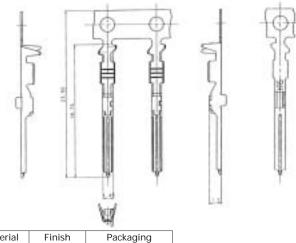

| Part Number  | CL No.     | Conductor Size (AWG) | Outer Diameter | Material | Finish      | Packaging            |
|--------------|------------|----------------------|----------------|----------|-------------|----------------------|
| GT12-2022PCF | 762-0007-3 | #20 to 22            | 1.1 to 1.3     | Brass    | Tin plating | 10,000 pcs. per reel |
| GT12-2428PCF | 762-0005-8 | #24 to 28            | 0.8 to 1.1     |          |             |                      |