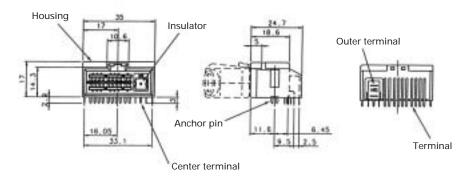

### **Necommended Panel Cut-out**

| Part Number     | CL No.     | Item           | Material     | Finish           |  |
|-----------------|------------|----------------|--------------|------------------|--|
|                 | 762-0001-7 | Housing        | PBT          | Color: Black     |  |
|                 |            | Terminal       | Copper alloy | Tin plating      |  |
| GT12M-20/1DS-DS |            | Insulation     | PBT          | Color: Dark gray |  |
|                 |            | Inner terminal | Brass        | Tin plating      |  |
|                 |            | Outer terminal | Brass        | Tin plating      |  |