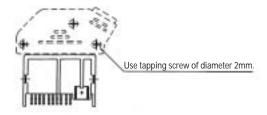

Note 1: This product suits cables having an outside diameter of 8.6 to 8.8 mm.

Note 2: This product is sold as a set of cover and screws.